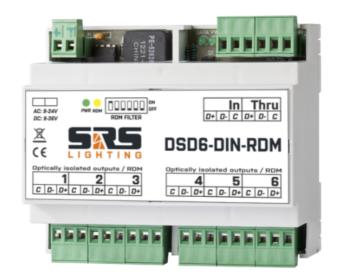

## DSD6-DIN-RDM DST-RDM series DIN-RAIL DMX Splitter

The **DSD6-DIN-RDM** is a compact **6-channel DIN-rail mount splitter / booster** of the DMX/RDM signal. Every output is **optically isolated up to 1000V**. The unit also provides a **true output** for easy daisy-chaining of other DMX devices.

Unit can be easily mounted on DIN rail.

The **DSD6-DIN-RDM** unit contains **snap-in screw terminals** and a pair of **LEDs indicating the DMX line status**.

All SRS splitters are covered by a life-time warranty.

- 6-channel DMX/RDM splitter / booster
- Optically isolated outputs 1000V
- Amplification on each output
- DIN rail-mount
- LIFE-TIME WARRANTY

SRS Group s.r.o reserves the right to make changes to the equipment described in this manual/datasheet without prior notice. (E&OE). © SRS Group s.r.o